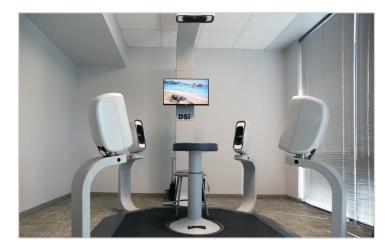

### Digital Surface Imaging<sup>®</sup> (DSi<sup>®</sup>)

Digital Surface Imaging (DSi) is the basis for successful plagiocephaly treatment. By starting the process with a system that ensures exceptional results, you are partnering with a treatment provider you can trust.

- Only technology developed specifically for plagiocephaly
- Uses 10 high-resolution cameras
- Safe: Backed by an independent safety analysis<sup>1</sup>
- Fast: Only takes 1/180th of a second
- Accurate: Clinical studies prove accuracy within 0.25 millimeter, ½ the width of a credit card²
- Captures 360-degree image of an infant's head
- Exclusive to the DOC Experience®